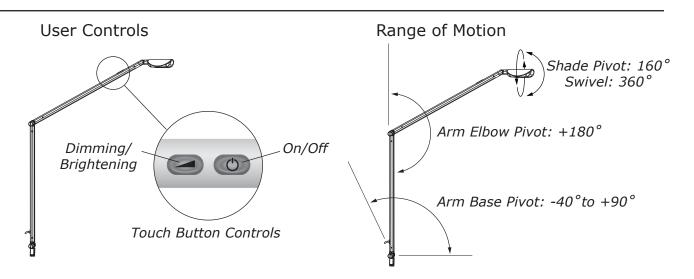

## User Instructions: Astra 2 Double Arm Desk Light

- **On/Off:** Press and release the On/Off button once to turn on or off. Note: The lamp will return to the same brightness setting it was before being turned off.
- **Dimming:** While the lamp is on, press & hold the dimmer button. Dimming will be continuous down to 5%.
- **Brightening:** While lamp is on and dimmed to less than 100% brightness, double tap the dimming/brightening button. The lamp will return to full brightness.