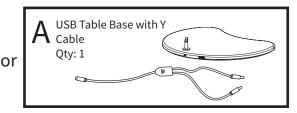

# Installation Instructions: Desk Light Standard Table Base LTG-TB-ST-X & USB Table Base LTG-TB-USB-X



### Parts Included





No tools are required to connect a Workrite Luminaire to the Table Base

If you have a Standard Table Base, skip to **Step 2.** 

### **USB Table Base:**

## 1 Powering Your USB Table Base

Unplug the power supply included with your compatible Workrite desk light from both the wall outlet and the light.

- Connect one side of the Y-Cable to the port on the USB table base.
- Connect the other side of the Y-Cable to the port on a compatible Workrite desk light.
- Connect the bottom side of the Y-Cable to the port on the transformer.
- Plug the power supply included with your desk light back into the wall outlet.

Plug any USB cable with a Type A connector into the USB charging outlet to charge your device.



## Standard & USB Table Base:

## 2 Connect the Luminaire Arm to the Table Base p