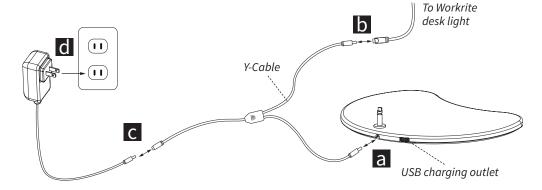

## 1 Powering Your USB Table Base

Unplug the power supply included with your compatible Workrite desk light from both the wall outlet and the light.

- Connect one side of the Y-Cable to the port on the USB table base.
- Connect the other side of the Y-Cable to the port on a compatible Workrite desk light.
- Connect the bottom side of the Y-Cable to the port on the transformer.
- Plug the power supply included with your desk light back into the wall outlet.

Plug any USB cable with a Type A connector into the USB charging outlet to charge your device.