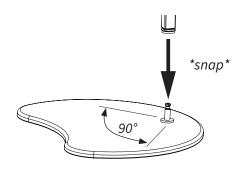

## Standard & USB Table Base:

## 2 Connect the Luminaire Arm to the Table Base post

The luminaire base will \*snap\* onto the Post on the Table Base.

Table Bases provide 90° of base rotation.