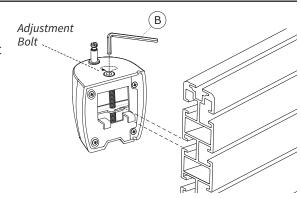

# 2 Attach the Mount

Using the included Allen Wrench (B), adjust the Adjustment Bolt height to slightly smaller than the Slatwall or Tool Bar slot that you intent to mount the light on.

Be sure the bracket is capable of gripping both the top and bottom of the Slatwall or Tool Bar.