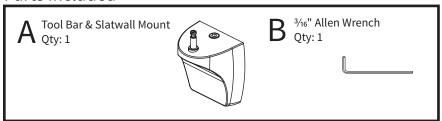

#### Parts Included

### **Tools Required**

A 3/16" Allen wrench is provided with this mount. No additional tools are required.