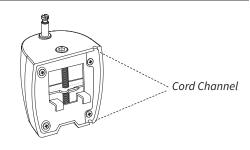

# 1 Route the Desk Light Power Cable

Place the compatible Workrite Desk Light power cord through the Cord Channel at the back edge of the mount.