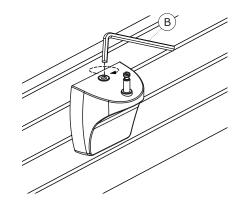

## 3 Secure the Mount

Position the mount in your desired location. Once the clamping bolt is tightened the mount will not be able to move along the rail unless it is loosened again.

Using the Allen Wrench (B), tighten by turning the Clamping Bolt clockwise until secure.